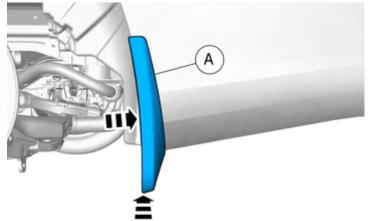

7

Place the component where indicated in the graphic.

Locate the existing holes.

Make a hole, using the tool indicated.

Place the component where indicated in the graphic.

IMG-409582

Volvo Car Corporation Gothenburg, Sweden