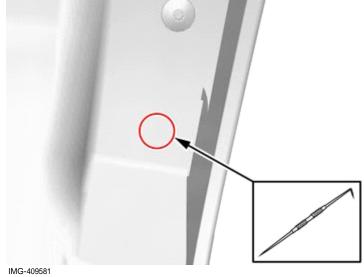

7

Place the component where indicated in the graphic.

Locate the existing holes.

Make a hole, using the tool indicated.

Place the component where indicated in the graphic.

IMG-409582

Volvo Car Corporation Gothenburg, Sweden