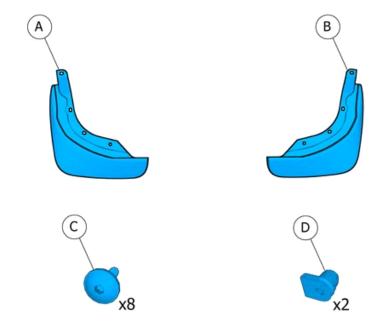

7

Place the component where indicated in the graphic.

Locate the existing holes.

Make a hole, using the tool indicated.

Place the component where indicated in the graphic.

IMG-409582

Volvo Car Corporation Gothenburg, Sweden

10

Install component that comes with the accessory kit.

Tighten the bolts.

Repeat all method steps for the other side.

11