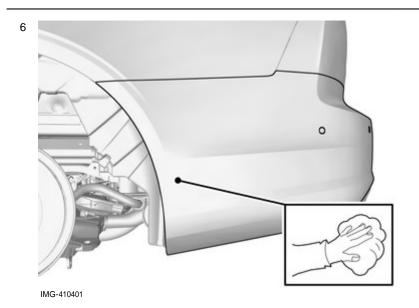

# Installation instructions, accessories

Volvo Car Corporation Gothenburg, Sweden

Wipe off

Wipe dry.

**Accessory installation** 

© Volvo Car Corporation Mudflaps, rear- 31454839 - V1.0

Volvo Car Corporation Gothenburg, Sweden