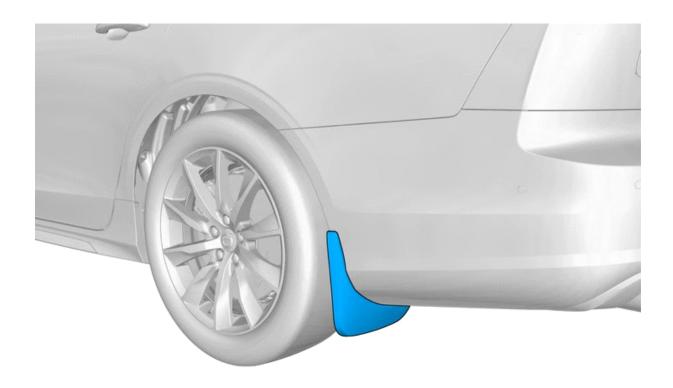

# Mudflaps, rear

IMG-409585

© Volvo Car Corporation Mudflaps, rear- 31454839 - V1.0

Volvo Car Corporation Gothenburg, Sweden

IMG-409510

Volvo Car Corporation Gothenburg, Sweden