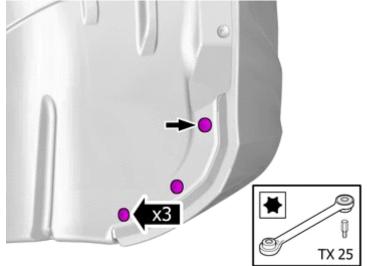

7

Place the component where indicated in the graphic.

Locate the existing holes.

Make a hole, using the tool indicated.

Place the component where indicated in the graphic.

IMG-409582

Volvo Car Corporation Gothenburg, Sweden