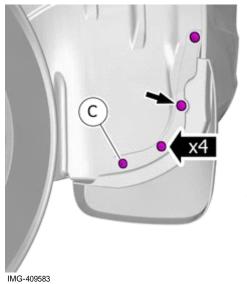

10

Install component that comes with the accessory kit.

Tighten the bolts.

Repeat all method steps for the other side.

11