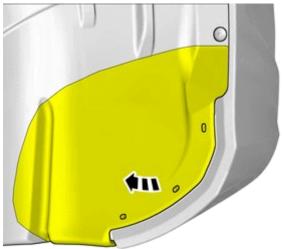

#### Removal

© Volvo Car Corporation Mudflaps, rear- 31454839 - V1.0

Volvo Car Corporation Gothenburg, Sweden

3

Remove the screws.

IMG-409505

4

Fold the wing liner to one side.